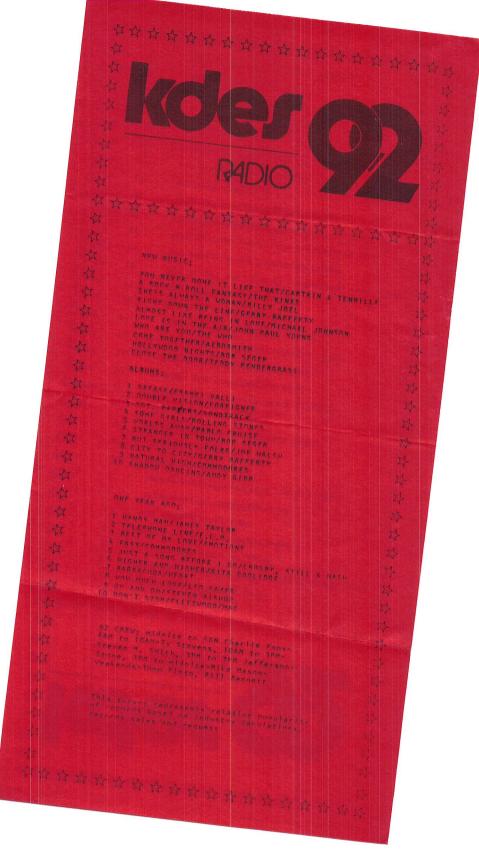

|
|                          |                                                                                                                       | 2 4 4                                                                                                                                                                         |
|                          |                                                                                                                       |                                                                                                                                                                               |









| 5     |          |                                                                                         |   |
|-------|----------|-----------------------------------------------------------------------------------------|---|
| 12    |          |                                                                                         |   |
| 17    |          |                                                                                         |   |
| 17    |          |                                                                                         |   |
| \$    |          |                                                                                         |   |
| 公公    |          |